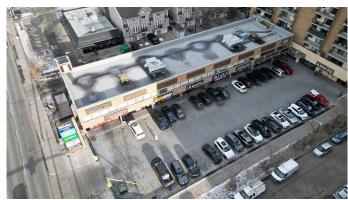

### \$15

0 Bedroom, 0.00 Bathroom, Commercial on 0.00 Acres

Beltline, Calgary, Alberta

Nicely appointed turnkey office of 1,267 sq. ft. on the 2nd floor of a busy retail strip mall, excellent signage exposure.

Currently Occupied by a month to month Tenant, notice required. High exposure retail and office leasing opportunity with direct exposure to high traffic 14 Street SW. Wellington square is a mixed use residential high rise apartment building with main floor retail and 2nd floor office/flex units offered at below market rental rates. Creates a strong draw from existing main floor Tenants and built in traffic from residential component. Current Tenant's Include; Calgary Bible Training Centers, Calgary Denture Clinic, IM Chicken, La Babie Nails and Spa, Massage Avenue, Mugs Pub, Pizza 73, Pomme Barber, Subway, TG Juice, Lighthouse Voyage, Urban Grace, Village Church, Wildrose Cleaners, Winks