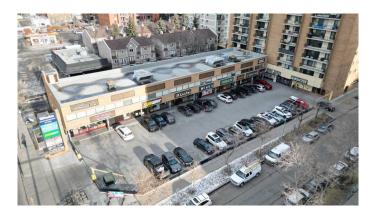

### \$15

0 Bedroom, 0.00 Bathroom, Commercial on 0.00 Acres

Beltline, Calgary, Alberta

Nicely appointed turnkey office of 1,267 sq. ft. on the 2nd floor of a busy retail strip mall, excellent signage exposure.

Currently Occupied by a month to month Tenant, notice required. High exposure retail and office leasing opportunity with direct exposure to high traffic 14 Street SW. Wellington square is a mixed use residential high rise apartment building with main floor retail and 2nd floor office/flex units offered at below market rental rates. Creates a strong draw from existing main floor Tenants and built in traffic from residential component. Current Tenant's Include; Calgary Bible Training Centers, Calgary Denture Clinic, IM Chicken, La Babie Nails and Spa, Massage Avenue, Mugs Pub, Pizza 73, Pomme Barber, Subway, TG Juice, Lighthouse Voyage, Urban Grace, Village Church, Wildrose Cleaners, Winks