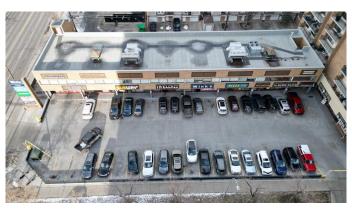

### \$15

0 Bedroom, 0.00 Bathroom, Commercial on 0.00 Acres

Beltline, Calgary, Alberta

Nicely appointed turnkey office of 1,267 sq. ft. on the 2nd floor of a busy retail strip mall, excellent signage exposure.

Currently Occupied by a month to month Tenant, notice required. High exposure retail and office leasing opportunity with direct exposure to high traffic 14 Street SW. Wellington square is a mixed use residential high rise apartment building with main floor retail and 2nd floor office/flex units offered at below market rental rates. Creates a strong draw from existing main floor Tenants and built in traffic from residential component. Current Tenant's Include; Calgary Bible Training Centers, Calgary Denture Clinic, IM Chicken, La Babie Nails and Spa, Massage Avenue, Mugs Pub, Pizza 73, Pomme Barber, Subway, TG Juice, Lighthouse Voyage, Urban Grace, Village Church, Wildrose Cleaners, Winks