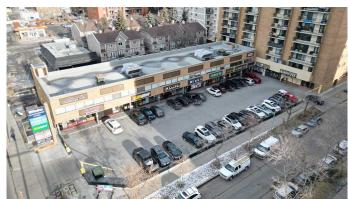

## \$15

0 Bedroom, 0.00 Bathroom, Commercial on 0.00 Acres

Beltline, Calgary, Alberta

Rare find, 2,808 sq. ft. currently occupied by month to month tenant also vacant units of 745 sq. ft. & 408 sq. ft available now, 2nd Floor Office units within Wellington Square on busy 14 Street SW offered at below market rental rates. Other 2nd floor units, occupied by Month to Month Tenants and available with notice, 1,267 sq. ft., 1,298 sq. ft., 2,808 sq. ft. up to 4,075 sq. ft. contiguous. Double row front parking and 24 stalls in rear. Excellent main floor Tenant mix and built in draw from 12 floor residential condo building on site as well dense surrounding residential development.

## **Amenities**

Parking Spaces 80