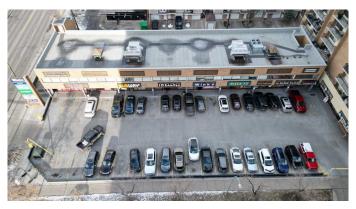

## \$15

0 Bedroom, 0.00 Bathroom, Commercial on 0.00 Acres

Beltline, Calgary, Alberta

Rare find, 2,808 sq. ft. currently occupied by month to month tenant also vacant units of 745 sq. ft. & 408 sq. ft available now, 2nd Floor Office units within Wellington Square on busy 14 Street SW offered at below market rental rates. Other 2nd floor units, occupied by Month to Month Tenants and available with notice, 1,267 sq. ft., 1,298 sq. ft., 2,808 sq. ft. up to 4,075 sq. ft. contiguous. Double row front parking and 24 stalls in rear. Excellent main floor Tenant mix and built in draw from 12 floor residential condo building on site as well dense surrounding residential development.

## **Amenities**

Parking Spaces 80