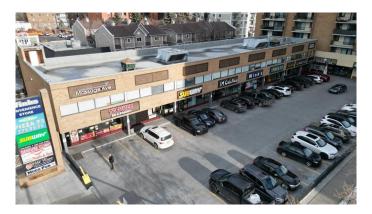

## \$15

0 Bedroom, 0.00 Bathroom, Commercial on 0.00 Acres

Beltline, Calgary, Alberta

Rare find, 2,808 sq. ft. currently occupied by month to month tenant also vacant units of 745 sq. ft. & 408 sq. ft available now, 2nd Floor Office units within Wellington Square on busy 14 Street SW offered at below market rental rates. Other 2nd floor units, occupied by Month to Month Tenants and available with notice, 1,267 sq. ft., 1,298 sq. ft., 2,808 sq. ft. up to 4,075 sq. ft. contiguous. Double row front parking and 24 stalls in rear. Excellent main floor Tenant mix and built in draw from 12 floor residential condo building on site as well dense surrounding residential development.

## **Amenities**

Parking Spaces 80