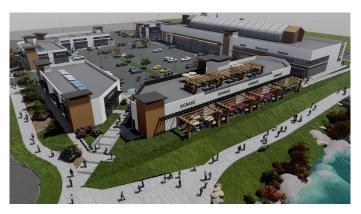

## \$561,875

0 Bedroom, 0.00 Bathroom, Commercial on 0.00 Acres

Belvedere., Calgary, Alberta

Introducing Belvedere Market, the newest retail condo development in the City of Calgary â€" the perfect opportunity for businesses looking to establish a prime location. Units from 899 to 15,455 sq ft.. Zoned C-C2 located on 17th Avenue SE just a stone's throw from Stoney Trail ring road and neighbouring East Hills Shopping Centre. Uses include Dental, Medical uses, food services & grocery, assortment of retail, Professional Services, and much more! This development features modern, state-of-the-art units, each with large windows and glazing that provide ample natural light and stunning views of the city. Restaurant units facing west with overhead doors to patios and mountain views. Ideal for larger pubs that want a rooftop patio or food hall concepts. Six buildings with units ranging in size from 899 to 15,455 sq ft. Some astute investors will want to purchase entire buildings. The development is conveniently located in a bustling commercial area, with easy access to major transportation routes and a plethora of nearby amenities. Shadow anchored by RioCan's East Hills Shopping Centre including Walmart, Staples, SportChek, Marshalls, Bed Bath & Beyond, Cineplex Movie Theatres and Costco. With 2,000+ homes in newly developed Belvedere and immediate areas, residential builders include Minto, Crystal Creek Homes, Alliston at Home, DS Homes and Belvedere Rise. The development offers ample parking for all your customers. This is a unique opportunity to own

a piece of a prime commercial strip mall in one of the city's most sought-after locations. Don't miss out on the chance to establish your business in this thriving community. Download a brochure and contact your agent today to schedule a tour and learn more about how you can be a part of Belvedere Market.