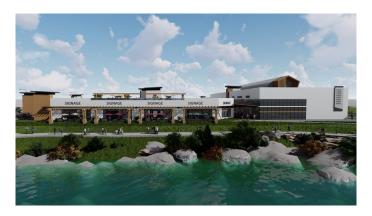

## \$561,875

0 Bedroom, 0.00 Bathroom, Commercial on 0.00 Acres

Belvedere., Calgary, Alberta

Introducing Belvedere Market, the newest retail condo development in the City of Calgary â€" the perfect opportunity for businesses looking to establish a prime location. Units from 899 to 15,455 sq ft.. Zoned C-C2 located on 17th Avenue SE just a stone's throw from Stoney Trail ring road and neighbouring East Hills Shopping Centre. Uses include Dental, Medical uses, food services & grocery, assortment of retail, Professional Services, and much more! This development features modern, state-of-the-art units, each with large windows and glazing that provide ample natural light and stunning views of the city. Restaurant units facing west with overhead doors to patios and mountain views. Ideal for larger pubs that want a rooftop patio or food hall concepts. Six buildings with units ranging in size from 899 to 15,455 sq ft. Some astute investors will want to purchase entire buildings. The development is conveniently located in a bustling commercial area, with easy access to major transportation routes and a plethora of nearby amenities. Shadow anchored by RioCan's East Hills Shopping Centre including Walmart, Staples, SportChek, Marshalls, Bed Bath & Beyond, Cineplex Movie Theatres and Costco. With 2,000+ homes in newly developed Belvedere and immediate areas, residential builders include Minto, Crystal Creek Homes, Alliston at Home, DS Homes and Belvedere Rise. The development offers ample parking for all your customers. This is a unique opportunity to own

a piece of a prime commercial strip mall in one of the city's most sought-after locations. Don't miss out on the chance to establish your business in this thriving community. Download a brochure and contact your agent today to schedule a tour and learn more about how you can be a part of Belvedere Market.