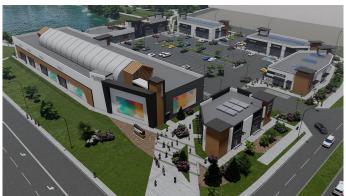

## \$561,875

0 Bedroom, 0.00 Bathroom, Commercial on 0.00 Acres

Belvedere., Calgary, Alberta

Introducing Belvedere Market, the newest retail condo development in the City of Calgary â€" the perfect opportunity for businesses looking to establish a prime location. Units from 899 to 15,455 sq ft.. Zoned C-C2 located on 17th Avenue SE just a stone's throw from Stoney Trail ring road and neighbouring East Hills Shopping Centre. Uses include Dental, Medical uses, food services & grocery, assortment of retail, Professional Services, and much more! This development features modern, state-of-the-art units, each with large windows and glazing that provide ample natural light and stunning views of the city. Restaurant units facing west with overhead doors to patios and mountain views. Ideal for larger pubs that want a rooftop patio or food hall concepts. Six buildings with units ranging in size from 899 to 15,455 sq ft. Some astute investors will want to purchase entire buildings. The development is conveniently located in a bustling commercial area, with easy access to major transportation routes and a plethora of nearby amenities. Shadow anchored by RioCan's East Hills Shopping Centre including Walmart, Staples, SportChek, Marshalls, Bed Bath & Beyond, Cineplex Movie Theatres and Costco. With 2,000+ homes in newly developed Belvedere and immediate areas, residential builders include Minto, Crystal Creek Homes, Alliston at Home, DS Homes and Belvedere Rise. The development offers ample parking for all your customers. This is a unique opportunity to own

a piece of a prime commercial strip mall in one of the city's most sought-after locations. Don't miss out on the chance to establish your business in this thriving community. Download a brochure and contact your agent today to schedule a tour and learn more about how you can be a part of Belvedere Market.