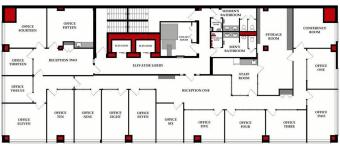

## \$929,000

0 Bedroom, 0.00 Bathroom, Commercial on 0.00 Acres

Downtown West End, Calgary, Alberta

Total 5th Floor In Edinburgh Place â€" Great Possibilities! â€" Location is So Important to Business and Its People. So advantageous, it's situated on the corner of 8th St & 6 Ave SW in the DT â€~s preferable west-end. Forget about cars & parking, the C-Train is a mere block away. The 5th floor encompasses approx. 5,600sqft. Served by two elevators, access is easy. The current layout incl. 14 offices, 2 meeting rooms [one with kitchenette], staff room with kitchen & storage. Having 2 entrances/reception areas supports division of operations if desired. Ample windows provide natural light & views. Two washrooms. Numerous eateries in area. Enjoy Century Gardens Pk. Steps to the Level 15 network & shopping. Stroll the Bow River pathway. Hop across the river to delightful Kensington. As the city moves forward, opportunity is knocking for this low priced, big sqft full floor condo.