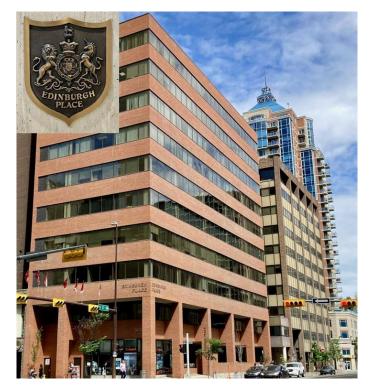

## \$929,000

0 Bedroom, 0.00 Bathroom, Commercial on 0.00 Acres

Downtown West End, Calgary, Alberta

Total 5th Floor In Edinburgh Place â€" Great Possibilities! â€" Location is So Important to Business and Its People. So advantageous, it's situated on the corner of 8th St & 6 Ave SW in the DT â€~s preferable west-end. Forget about cars & parking, the C-Train is a mere block away. The 5th floor encompasses approx. 5,600sqft. Served by two elevators, access is easy. The current layout incl. 14 offices, 2 meeting rooms [one with kitchenette], staff room with kitchen & storage. Having 2 entrances/reception areas supports division of operations if desired. Ample windows provide natural light & views. Two washrooms. Numerous eateries in area. Enjoy Century Gardens Pk. Steps to the Level 15 network & shopping. Stroll the Bow River pathway. Hop across the river to delightful Kensington. As the city moves forward, opportunity is knocking for this low priced, big sqft full floor condo.

# **Community Information**

Address 500, 900 6 Avenue Sw Subdivision Downtown West End

City Calgary
County Calgary
Province Alberta
Postal Code T2P 3K2

**Exterior** 

Construction Brick, Concrete